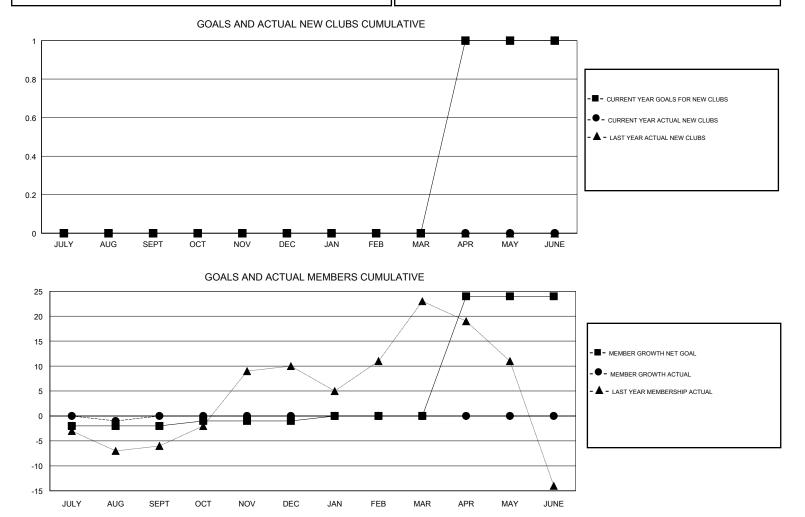

#### GMT CA

| Clubs                 |               |           |               | Members               |                           |                         |                                                    |
|-----------------------|---------------|-----------|---------------|-----------------------|---------------------------|-------------------------|----------------------------------------------------|
| RESULTS FOR 2017-2018 |               |           |               | RESULTS FOR 2017-2018 |                           |                         |                                                    |
| QUARTER               | NEW CLUB GOAL | NEW CLUBS | DROPPED CLUBS | QUARTER               | MEMBER GROWTH NET<br>GOAL | MEMBER GROWTH<br>ACTUAL | DROPPED<br>MEMBERS ACTUAL<br>(including transfers) |
| JULY/AUG/SEPT         | 0             | 0         | 0             | JULY/AUG/SEPT         | -2                        | 6                       | 7                                                  |
| OCT/NOV/DEC           | 0             | 0         | 0             | OCT/NOV/DEC           | 1                         | 0                       | 0                                                  |
| JAN/FEB/MAR           | 0             | 0         | 0             | JAN/FEB/MAR           | 1                         | 0                       | 0                                                  |
| APR/MAY/JUNE          | 1             | 0         | 0             | APR/MAY/JUNE          | 24                        | 0                       | 0                                                  |